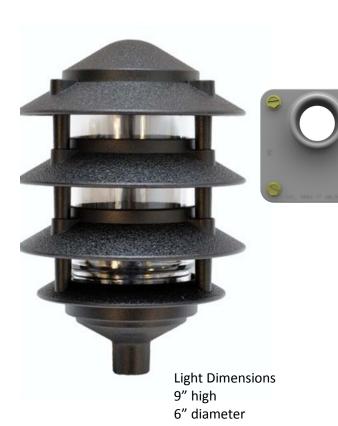

## Pagoda Light Kit with

4 Tier Black Light
Photocell
9 Watt LED Bulb
Nipple & Bushing
Hub

## Attractive weatherproof **Pagoda Lights** provide low-level lighting and are:

- UL Listed for wet locations.
- UV-resistant baked powder polyester textured finish.
- Heavy duty die-cast housing.
- Pagoda is fully assembled, wired and ready to install.
- Plastic socket.
- Gasketed and vapor-tight with a heat-resistant clear glass globe.