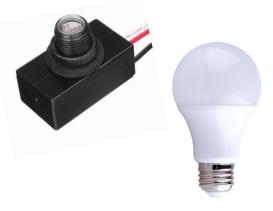

## Pagoda Light Kit with

4 Tier Black Light
Photocell
9 Watt LED Bulb
Nipple & Bushing
Hub

## 9 WATT LED BULB

- Medium Base
- 9 Watts Equal to 60 watt
- 3000K Color, 800 Lumens
- Long life 25,000 hours
- 4.21 inches x 2.36
- Suitable for damp location
- UL listed for totally enclosed fixtures
- Shatter resistant